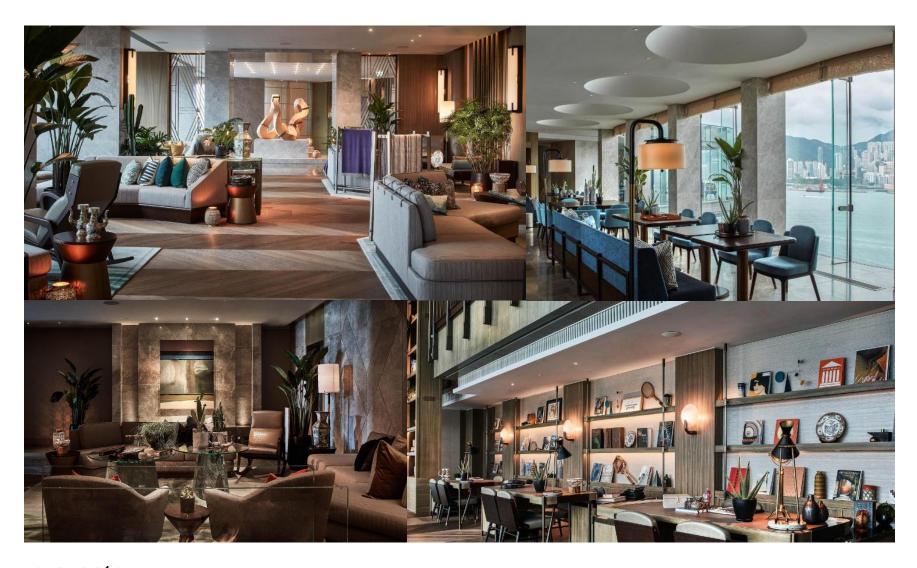

#### **K11 ARTUS**

- Open deck with panoramic views of Victoria Harbour
- Accommodate up to 30 guests
- Perfect for cocktail reception, celebratory occasions etc.

**Suite 1631, 16/F** 1,100 sq. ft. (interior) + 2,108 sq. ft. (exterior)

**Suite 847, 8/F**749 sq. ft. (interior) + 973 sq. ft. (exterior)

we create we are artisans we are csv.

Suite 802, 8/F

## **Artisan Lounge**

Inside in the heart of K11 MUSEA, the new cultural-retail destination on Victoria Dockside, this venue allows your guests to experience something special without trekking to the outskirts of town through creative culinary and art experience.

## **K11 MUSEA Garage Event Space**

A cool, tucked-away industrial-style event space hosts the most exciting art and cultural happenings intown. The venue offers a multi function free space inside K11 MUSEA.