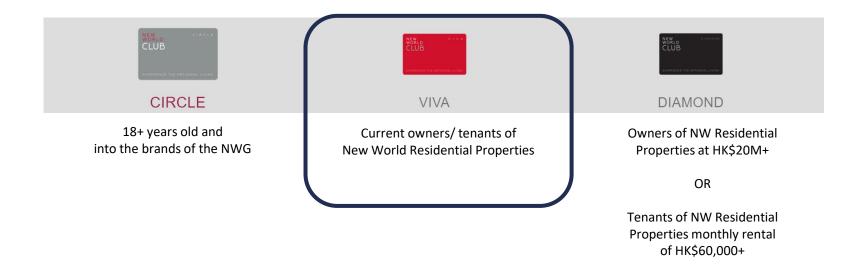

G KONG GOLF & TENNIS ACADEMY



Experience serenity in our oasis of wellness and fuel your lifelong journey of health and well-being, attend customised golf & tennis training programs run by two world-class institutes (Rafa Nadal Academy (RNA) & PGA), indulge in the variety of cuisines crafted by our talented teams and enjoy a restorative night's sleep.

### **Directors' Club Privileges**

- ✓ Invitation to HKGTA Admission (membership) with half day experience
- ✓ Fast Track Acceptance Arrangement from Vetting Committee upon interest
- ✓ Special instalment payment arrangement
- ✓ Trial Experience is subject to availability and HKGTA's final confirmation

Validity: 1 Jul 2022 – 30 Jun 2023







# Complimentary one-year New World CLUB Exclusive VIVA Membership

To be launched in July







we create we are artisans we are csv.

The Artisonal Mornement In 新世界發展



# **New World CLUB VIVA Member Privileges**

- Complimentary KLUB 11 Gold Membership
- Complimentary one-year Chow Tai Fook Gold Membership
- 25% discount on dining and 10% discount on accommodation at New World Group's hotels\*
- 10% discount on dining and 15% discount on accommodation at Rosewood Hong Kong
- 10% discount on accommodation at K11 ARTUS
- Birthday delights worth up to HK\$100
- Up to 3% discount on designated New World Group residential property unit purchase
- A range of parking offers at New World Group's locations^
- Other year-round Artisanal lifestyle privileges available through New World CLUB's app

\*Grand Hyatt Hong Kong; Hyatt Regency Hong Kong, Tsim Sha Tsui; Hyatt Regency Hong Kong, Sha