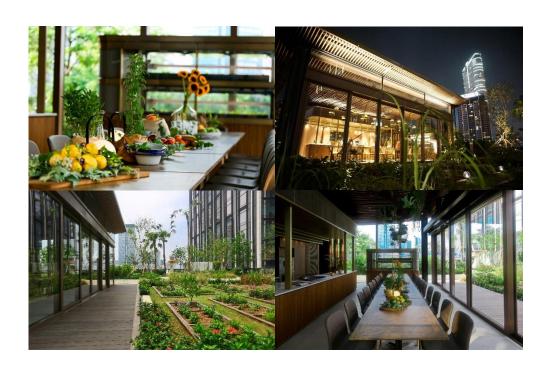

## **NATURE DISCOVERY PARK**

we create we are artisans we are csv.

The Artisonal Monement In 新世界發展 New World Development

#### **NATURE DISCOVERY PARK**

Being Hong Kong's first urban biodiversity museum and sustainability-themed education park, where guests are welcomed by an outdoor-aquarium and elegant farm house, followed by a stunning greenery and harbour view. Nature Discovery Park is a venue set to impress and create a memorable event experience for your guests.

Scan for More Details

| Location                      | Event Nature                                                                                                  |
|-------------------------------|---------------------------------------------------------------------------------------------------------------|
| 8/F, K11 MUSEA, Tsim Sha Tsui | Private Dining/Offsite Meeting/ Business Seminar / Workshop/ Team-building/Cocktail Reception/ Product Launch |

- Unique offerings including Sustainability guided tours,
- Farm-to-table experience with customized low carbon menu

#### Capacity

| Standing<br>(Pax) | Seated<br>(Pax) | Long<br>Table/Banquet<br>(Pax) | Theatre<br>(Pax) |  |
|-------------------|-----------------|--------------------------------|------------------|--|
| 60                | -               | 22                             | 40               |  |