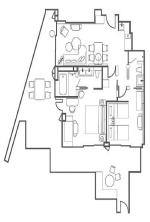

#### **K11 ARTUS**

- Open deck with panoramic views of Victoria Harbour
- Accommodate up to 30 guests
- Perfect for cocktail reception, celebratory occasions etc.

**Suite 1631, 16/F** 1,100 sq. ft. (interior) + 2,108 sq. ft. (exterior)