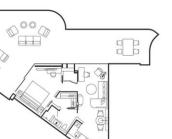

#### **K11 ARTUS**

- Open deck with panoramic views of Victoria Harbour
- Accommodate up to 30 guests
- Perfect for cocktail reception, celebratory occasions etc.

**Suite 1631, 16/F** 1,100 sq. ft. (interior) + 2,108 sq. ft. (exterior)