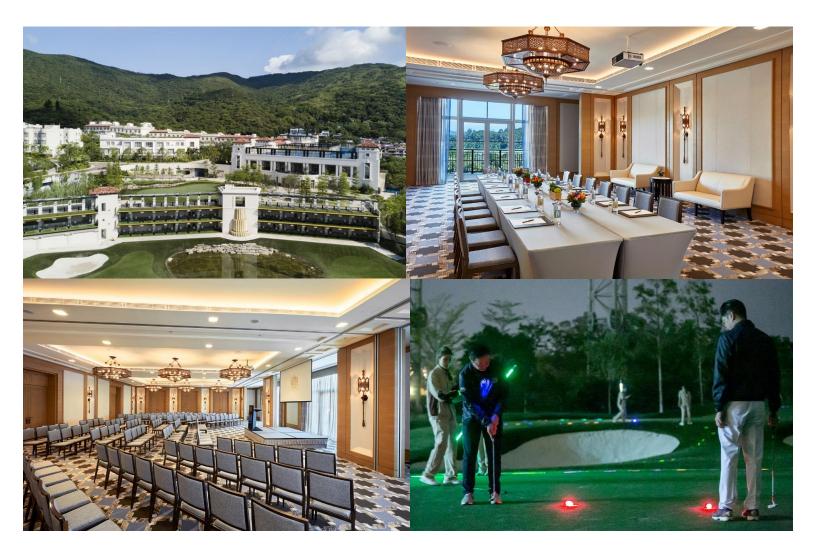

# **HONG KONG GOLF & TENNIS ACADEMY**

we create we are artisans we are csv.

The Artismal Movement

#### HONG KONG GOLF & TENNIS ACADEMY

As a **private sports-wellness destination** in Sai Kung, the academy is run by a professional team that serves local privileged elite. It not only offers programmes from two world-renowned golf and tennis training academies, but also provides beautifully crafted ancillary facilities that suits to a range of events including team-building, cocktail parties, conferences and gala themed events.

Scan for More Details

| Location | <b>Multi-function</b> |
|----------|-----------------------|
|----------|-----------------------|

| 81 Tai Chung Hau, Sai Kung | Team Building/ Cocktail Reception/ Corporate Meeting & Conference |
|----------------------------|-------------------------------------------------------------------|
|                            | Wiceting & conference                                             |

- Multi-function rooms with 2,600 sq. ft. bathed in natural daylight and 12-foot high ceilings
- Pillar-less space can be divided into three standalone rooms
- Bespoke personalized team building golf & tennis programs by world-renowned PGA of America Institute and Rafa Nadal Academy
- Exclusive accommodations with lush natural surroundings