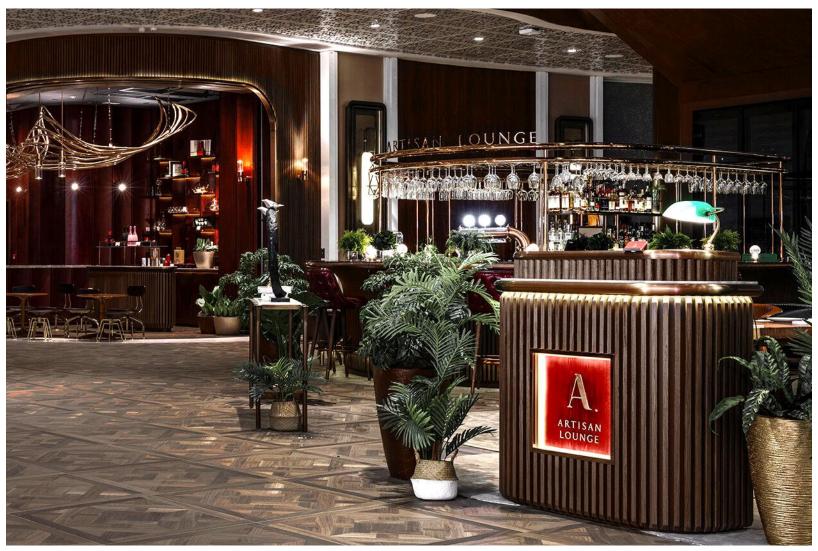

#### **K11 ARTUS**

- Open deck with panoramic views of Victoria Harbour
- Accommodate up to 30 guests
- Perfect for cocktail reception, celebratory occasions etc.

**Suite 1631, 16/F** 1,100 sq. ft. (interior) + 2,108 sq. ft. (exterior)

**Suite 847, 8/F**749 sq. ft. (interior) + 973 sq. ft. (exterior)

we create we are artisans we are csv.

Suite 802, 8/F