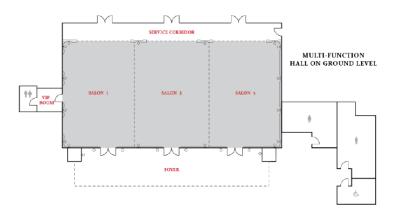

#### **K11 ARTUS**

- Open deck with panoramic views of Victoria Harbour
- Accommodate up to 30 guests
- Perfect for cocktail reception, celebratory occasions etc.

**Suite 1631, 16/F** 1,100 sq. ft. (interior) + 2,108 sq. ft. (exterior)

**Suite 847, 8/F**749 sq. ft. (interior) + 973 sq. ft. (exterior)

we create we are artisans we are csv.

Suite 802, 8/F