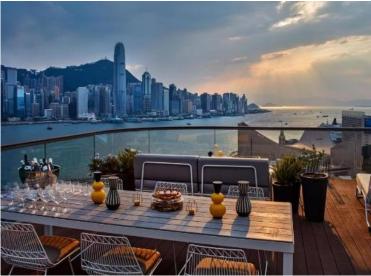

#### **K11 ARTUS**

- Open deck with panoramic views of Victoria Harbour
- Accommodate up to 30 guests
- Perfect for cocktail reception, celebratory occasions etc.

**Suite 1631, 16/F** 1,100 sq. ft. (interior) + 2,108 sq. ft. (exterior)