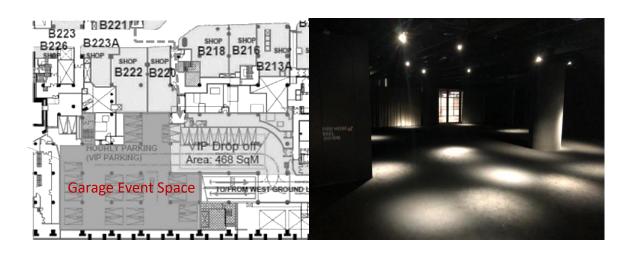

# **K11 MUSEA Garage Event Space**

we create we are artisans we are csv.

The Artisonal Monement In 新世界發展 New Wind Development

## **K11 MUSEA Garage Event Space**

A cool, tucked-away industrial-style event space hosts the most exciting art and cultural happenings intown. The venue offers a multi function free space inside K11 MUSEA.

Scan for More Details

Location Multi-function

B2, K11 MUSEA, Tsim Sha Tsui

Cocktail Reception/ Product Launch

- Multi-function space
- 1,250 sq. ft (116 sq. m.)

we create we are artisans we are csv.

The Africanal Movement